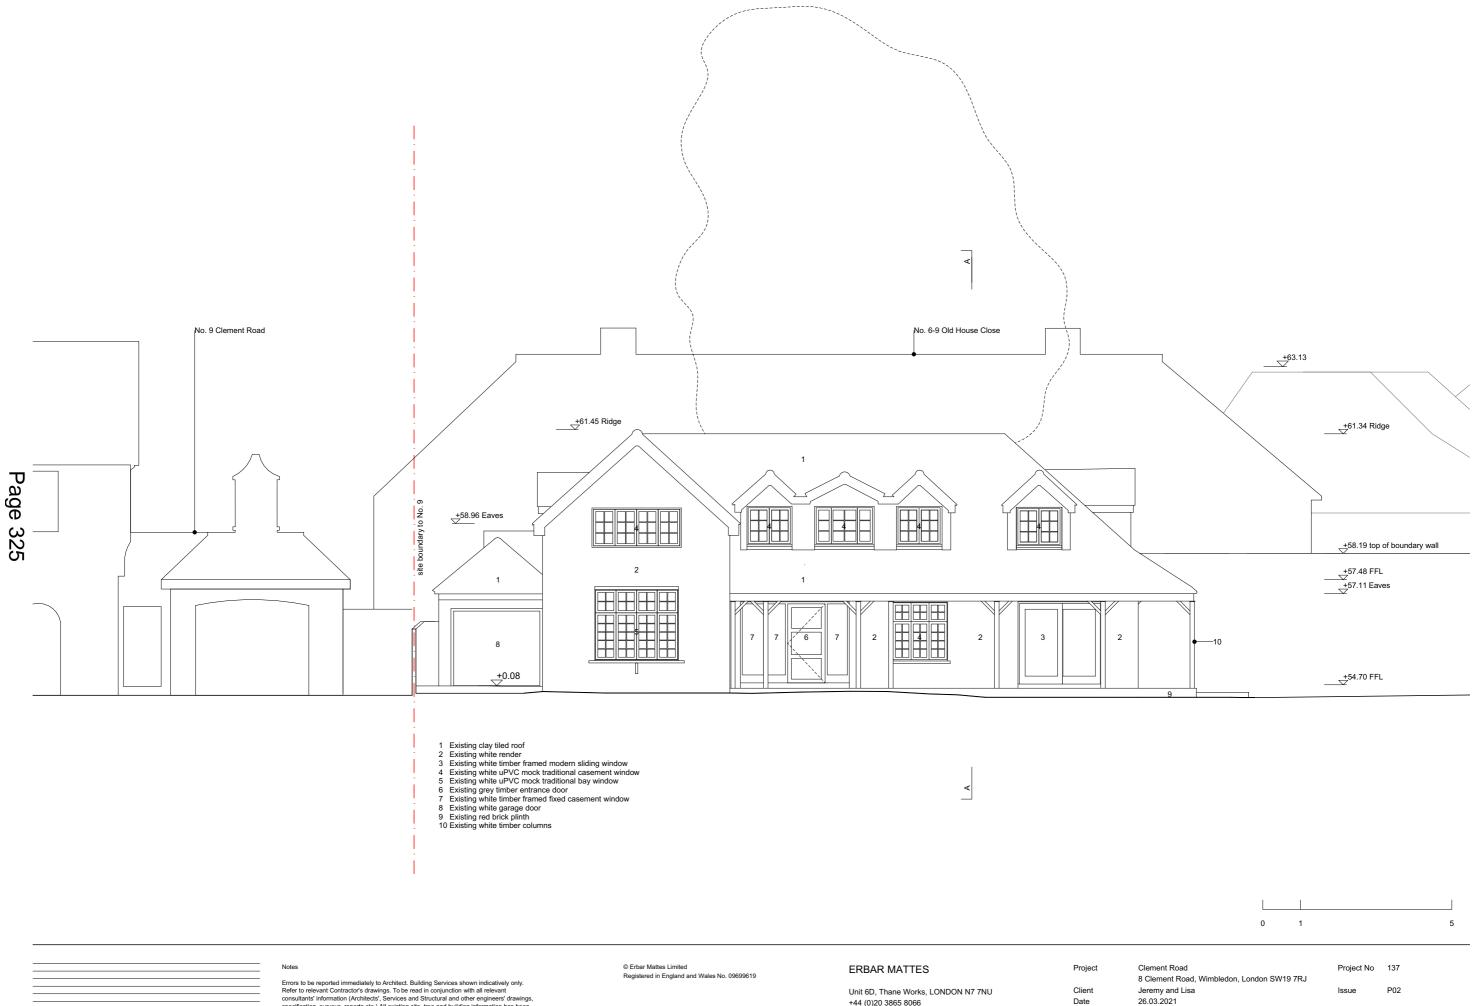

+44 (0)20 3865 8066 studio@erbarmattes.com www.erbarmattes.com

Jeremy and Lisa 26.03.2021 Scale/Format 1:100 @ A3

Drawing No 137\_07\_00

Drawing Name Existing Front Elevation (South-East)

This page is intentionally left blank